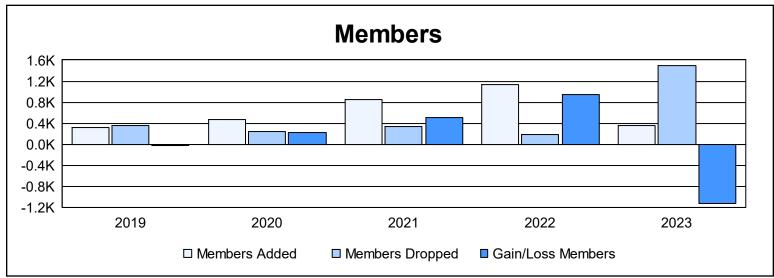

District 301D2 As of June 2023 Cumulative

| Year      | New<br>Clubs | Dropped<br>Clubs | Gain/<br>Loss<br>Clubs | New<br>Members | Charter<br>Members | Reinstate<br>Members | Transfer<br>Members | Total<br>Member<br>Added | Total<br>Members<br>Dropped | Gain/<br>Loss<br>Members |
|-----------|--------------|------------------|------------------------|----------------|--------------------|----------------------|---------------------|--------------------------|-----------------------------|--------------------------|
| 2018-2019 | 1            | 1                | 0                      | 211            | 102                | 4                    | 2                   | 319                      | 349                         | -30                      |
| 2019-2020 | 0            | 1                | -1                     | 376            | 34                 | 51                   | 1                   | 462                      | 233                         | 229                      |
| 2020-2021 | 9            | 1                | 8                      | 456            | 312                | 68                   | 20                  | 856                      | 342                         | 514                      |
| 2021-2022 | 22           | 1                | 21                     | 434            | 683                | 17                   | 3                   | 1,137                    | 190                         | 947                      |
| 2022-2023 | 2            | 1                | 1                      | 246            | 57                 | 51                   | 4                   | 358                      | 1,493                       | -1,135                   |
| Average   | 7            | 1                | 6                      | 345            | 238                | 38                   | 6                   | 626                      | 521                         | 105                      |