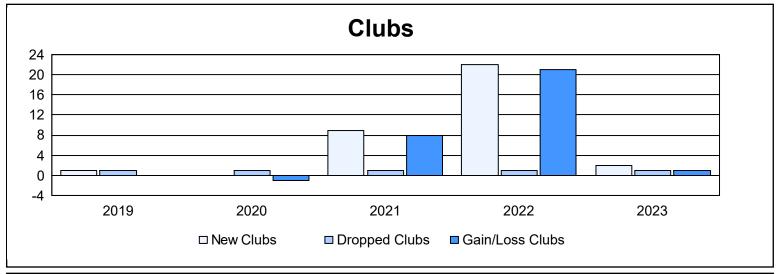

District 301D2 As of June 2023 Cumulative

| Year      | New<br>Clubs | Dropped<br>Clubs | Gain/<br>Loss<br>Clubs | New<br>Members | Charter<br>Members | Reinstate<br>Members | Transfer<br>Members | Total<br>Member<br>Added | Total<br>Members<br>Dropped | Gain/<br>Loss<br>Members |
|-----------|--------------|------------------|------------------------|----------------|--------------------|----------------------|---------------------|--------------------------|-----------------------------|--------------------------|
| 2018-2019 | 1            | 1                | 0                      | 211            | 102                | 4                    | 2                   | 319                      | 349                         | -30                      |
| 2019-2020 | 0            | 1                | -1                     | 376            | 34                 | 51                   | 1                   | 462                      | 233                         | 229                      |
| 2020-2021 | 9            | 1                | 8                      | 456            | 312                | 68                   | 20                  | 856                      | 342                         | 514                      |
| 2021-2022 | 22           | 1                | 21                     | 434            | 683                | 17                   | 3                   | 1,137                    | 190                         | 947                      |
| 2022-2023 | 2            | 1                | 1                      | 246            | 57                 | 51                   | 4                   | 358                      | 1,493                       | -1,135                   |
| Average   | 7            | 1                | 6                      | 345            | 238                | 38                   | 6                   | 626                      | 521                         | 105                      |